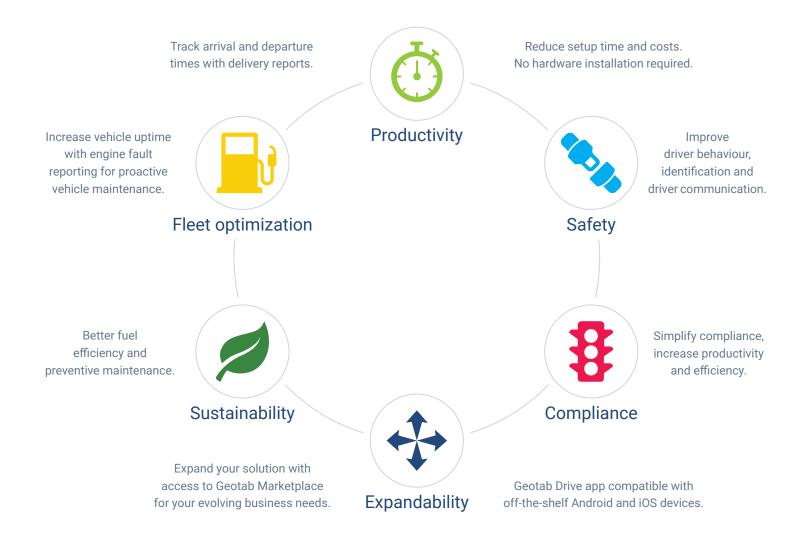

## Geotab Integrated Solution for International Trucks – Factory-fitted with telematics hardware. No installation or additional hardware required.

Geotab Integrated Solution for International Trucks offers you a unique and expandable open platform for telematics. Activity reports, delivery schedules, GPS tracking, and driver behaviour help reduce fleet costs, increase productivity and efficiency. Collect and monitor high quality data from International Trucks, all with end-to-end protection on one consolidated platform, MyGeotab. With ready-to-go factory fit telematics on select International Trucks models\*, choosing Geotab couldn't be easier for your fleet management and compliance.

This solution also comprises Geotab Drive application for the ELD (Electronic Logging Device) mandate. You can streamline HOS (Hours of Service), DVIR (Driver Vehicle Inspection Reporting), IFTA Reporting (State miles) and driver identification. Drivers can record the HOS status and complete vehicle inspections from their own smartphone or tablet device. Stay up-to-date on fleet compliance with real-time access to information in MyGeotab (including violation alerts, detailed reports on driver logs, remaining hours and much more).

## Subscribe to fleet management capability on your International Truck by contacting your reseller.

Geotab is advancing security, connecting commercial vehicles to the internet and providing web-based analytics to help customers better manage their fleets. Geotab's open platform and Marketplace, offering hundreds of third-party solution options, allows both small and large businesses to automate operations by integrating vehicle data with other data assets. As an IoT hub, the in-vehicle device provides additional functionality through IOX Add-Ons. Processing billions of data points a day, Geotab leverages data analytics and machine learning to help customers improve productivity, optimize fleets through the reduction of fuel consumption, enhance driver safety and achieve strong compliance to regulatory changes. Geotab's products are represented and sold worldwide through authorized Geotab Resellers.